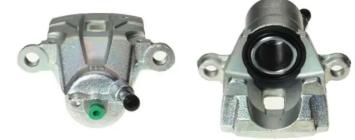

## CALIPER F 83 290

The F 83 290 caliper is synonymous with reliability

Designed to provide the same performance as new calipers, Brembo remanufactured calipers embody an alternative solution to replacing broken or worn parts with new ones. The brake caliper remanufacturing process involves cleaning and applying a surface treatment to the caliper body, and the renewing of all worn internal components with new ones. The final testing at the end of this process guarantees a Brembo certified product.

## **Technical specifications**

| EAN code          | Axle           | Diameter     |
|-------------------|----------------|--------------|
| 8020584530894     | Rear           | <b>45</b> mm |
|                   |                |              |
| Number of pistons | Braking system | Position     |
| 1                 | SUMITOMO       | Left         |