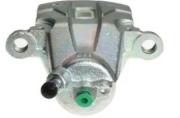

## CALIPER F 83 291

The F 83 291 caliper is synonymous with reliability

Designed to provide the same performance as new calipers, Brembo remanufactured calipers embody an alternative solution to replacing broken or worn parts with new ones. The brake caliper remanufacturing process involves cleaning and applying a surface treatment to the caliper body, and the renewing of all worn internal components with new ones. The final testing at the end of this process guarantees a Brembo certified product.

## **Technical specifications**

| EAN code          | Axle           | Diameter     |
|-------------------|----------------|--------------|
| 8020584530900     | Rear           | <b>45</b> mm |
|                   |                |              |
| Number of pistons | Braking system | Position     |
| 1                 | SUMITOMO       | Right        |