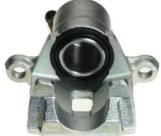

## CALIPER F 83 291

The F 83 291 caliper is synonymous with reliability

Designed to provide the same performance as new calipers, Brembo remanufactured calipers embody an alternative solution to replacing broken or worn parts with new ones. The brake caliper remanufacturing process involves cleaning and applying a surface treatment to the caliper body, and the renewing of all worn internal components with new ones. The final testing at the end of this process guarantees a Brembo certified product.

## **Technical specifications**

| EAN code          | Axle           | Diameter     |
|-------------------|----------------|--------------|
| 8020584530900     | Rear           | <b>45</b> mm |
|                   |                |              |
| Number of pistons | Braking system | Position     |
| 1                 | SUMITOMO       | Right        |