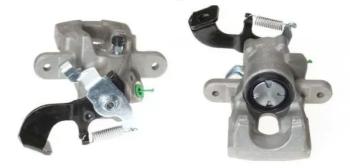

## CALIPER F 83 316

The F 83 316 caliper is synonymous with reliability

Designed to provide the same performance as new calipers, Brembo remanufactured calipers embody an alternative solution to replacing broken or worn parts with new ones. The brake caliper remanufacturing process involves cleaning and applying a surface treatment to the caliper body, and the renewing of all worn internal components with new ones. The final testing at the end of this process guarantees a Brembo certified product.

## **Technical specifications**

| EAN code             | Axle           | Diameter     |
|----------------------|----------------|--------------|
| <b>8020584531150</b> | <b>Rear</b>    | <b>38</b> mm |
| Number of pistons    | Braking system | Position     |
| <b>1</b>             | <b>TOKICO</b>  | <b>Left</b>  |