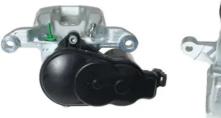

## CALIPER F 83 366

The F 83 366 caliper is synonymous with reliability

Designed to provide the same performance as new calipers, Brembo remanufactured calipers embody an alternative solution to replacing broken or worn parts with new ones. The brake caliper remanufacturing process involves cleaning and applying a surface treatment to the caliper body, and the renewing of all worn internal components with new ones. The final testing at the end of this process guarantees a Brembo certified product.

## **Technical specifications**

| EAN code          | Axle           | Diameter     |
|-------------------|----------------|--------------|
| 8020584553381     | Rear           | <b>43</b> mm |
|                   |                |              |
| Number of pistons | Braking system | Position     |
| 1                 | ADVICS         | Left         |