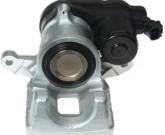

## CALIPER F 83 366

The F 83 366 caliper is synonymous with reliability

Designed to provide the same performance as new calipers, Brembo remanufactured calipers embody an alternative solution to replacing broken or worn parts with new ones. The brake caliper remanufacturing process involves cleaning and applying a surface treatment to the caliper body, and the renewing of all worn internal components with new ones. The final testing at the end of this process guarantees a Brembo certified product.

## **Technical specifications**

| EAN code          | Axle           | Diameter     |
|-------------------|----------------|--------------|
| 8020584553381     | Rear           | <b>43</b> mm |
|                   |                |              |
| Number of pistons | Braking system | Position     |
| 1                 | ADVICS         | Left         |