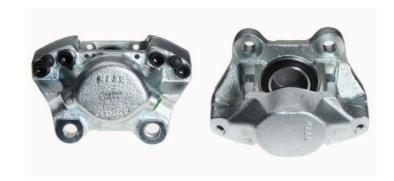

## CALIPER F 85 040

## The F 85 040 caliper is synonymous with reliability

Designed to provide the same performance as new calipers, Brembo remanufactured calipers embody an alternative solution to replacing broken or worn parts with new ones. The brake caliper remanufacturing process involves cleaning and applying a surface treatment to the caliper body, and the renewing of all worn internal components with new ones. The final testing at the end of this process guarantees a Brembo certified product.