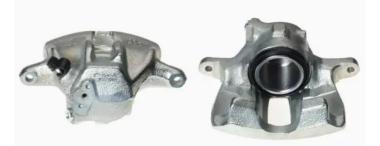

## CALIPER F 85 046

The F 85 046 caliper is synonymous with reliability

Designed to provide the same performance as new calipers, Brembo remanufactured calipers embody an alternative solution to replacing broken or worn parts with new ones. The brake caliper remanufacturing process involves cleaning and applying a surface treatment to the caliper body, and the renewing of all worn internal components with new ones. The final testing at the end of this process guarantees a Brembo certified product.

#### **Technical specifications**

| EAN code          | Axle           | Diameter     |
|-------------------|----------------|--------------|
| 8020584531716     | Front          | <b>54</b> mm |
|                   |                |              |
| Number of pistons | Braking system | Position     |
| 1                 | GIRLING        | Left         |