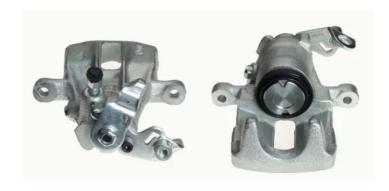

## CALIPER F 85 101

## The F 85 101 caliper is synonymous with reliability

Designed to provide the same performance as new calipers, Brembo remanufactured calipers embody an alternative solution to replacing broken or worn parts with new ones. The brake caliper remanufacturing process involves cleaning and applying a surface treatment to the caliper body, and the renewing of all worn internal components with new ones. The final testing at the end of this process guarantees a Brembo certified product.

## **Technical specifications**

| EAN code          | Axle           | Diameter     |
|-------------------|----------------|--------------|
| 8020584532263     | Rear           | <b>38</b> mm |
|                   |                |              |
| Number of pistons | Braking system | Position     |
| 1                 | LUCAS          | Right        |