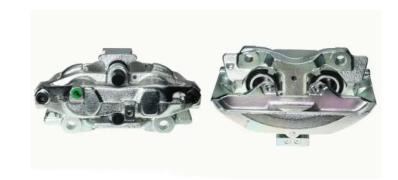

## CALIPER F 85 138

## The F 85 138 caliper is synonymous with reliability

Designed to provide the same performance as new calipers, Brembo remanufactured calipers embody an alternative solution to replacing broken or worn parts with new ones. The brake caliper remanufacturing process involves cleaning and applying a surface treatment to the caliper body, and the renewing of all worn internal components with new ones. The final testing at the end of this process guarantees a Brembo certified product.

## **Technical specifications**

| EAN code          | Axle           | Diameter     |
|-------------------|----------------|--------------|
| 8020584532638     | Front          | <b>43</b> mm |
|                   |                |              |
| Number of pistons | Braking system | Position     |
| 2                 | GIRLING        | Left         |