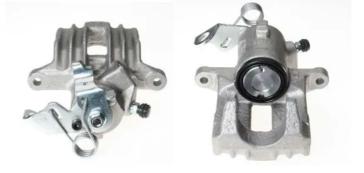

## CALIPER F 85 140

The F 85 140 caliper is synonymous with reliability

Designed to provide the same performance as new calipers, Brembo remanufactured calipers embody an alternative solution to replacing broken or worn parts with new ones. The brake caliper remanufacturing process involves cleaning and applying a surface treatment to the caliper body, and the renewing of all worn internal components with new ones. The final testing at the end of this process guarantees a Brembo certified product.

## **Technical specifications**

| EAN code             | Axle           | Diameter     |
|----------------------|----------------|--------------|
| <b>8020584532652</b> | <b>Rear</b>    | <b>38</b> mm |
| Number of pistons    | Braking system | Position     |
| <b>1</b>             | LUCAS          | <b>Left</b>  |