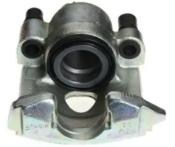

## CALIPER F 85 146

The F 85 146 caliper is synonymous with reliability

Designed to provide the same performance as new calipers, Brembo remanufactured calipers embody an alternative solution to replacing broken or worn parts with new ones. The brake caliper remanufacturing process involves cleaning and applying a surface treatment to the caliper body, and the renewing of all worn internal components with new ones. The final testing at the end of this process guarantees a Brembo certified product.

## **Technical specifications**

| EAN code          | Axle           | Diameter     |
|-------------------|----------------|--------------|
| 8020584532713     | Front          | <b>48</b> mm |
|                   |                |              |
| Number of pistons | Braking system | Position     |
| 1                 | BENDIX         | Left         |