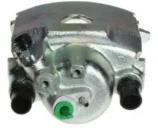

## CALIPER F 85 146

The F 85 146 caliper is synonymous with reliability

Designed to provide the same performance as new calipers, Brembo remanufactured calipers embody an alternative solution to replacing broken or worn parts with new ones. The brake caliper remanufacturing process involves cleaning and applying a surface treatment to the caliper body, and the renewing of all worn internal components with new ones. The final testing at the end of this process guarantees a Brembo certified product.

## **Technical specifications**

| EAN code          | Axle           | Diameter     |
|-------------------|----------------|--------------|
| 8020584532713     | Front          | <b>48</b> mm |
|                   |                |              |
| Number of pistons | Braking system | Position     |
| 1                 | BENDIX         | Left         |