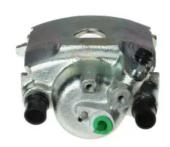

## CALIPER F 85 147

## The F 85 147 caliper is synonymous with reliability

Designed to provide the same performance as new calipers, Brembo remanufactured calipers embody an alternative solution to replacing broken or worn parts with new ones. The brake caliper remanufacturing process involves cleaning and applying a surface treatment to the caliper body, and the renewing of all worn internal components with new ones. The final testing at the end of this process guarantees a Brembo certified product.

## **Technical specifications**

| EAN code          | Axle           | Diameter     |
|-------------------|----------------|--------------|
| 8020584532720     | Front          | <b>48</b> mm |
|                   |                |              |
| Number of pistons | Braking system | Position     |
| 1                 | BENDIX         | Right        |