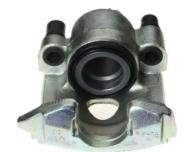

## CALIPER F 85 147

## The F 85 147 caliper is synonymous with reliability

Designed to provide the same performance as new calipers, Brembo remanufactured calipers embody an alternative solution to replacing broken or worn parts with new ones. The brake caliper remanufacturing process involves cleaning and applying a surface treatment to the caliper body, and the renewing of all worn internal components with new ones. The final testing at the end of this process guarantees a Brembo certified product.

## **Technical specifications**

| EAN code          | Axle           | Diameter     |
|-------------------|----------------|--------------|
| 8020584532720     | Front          | <b>48</b> mm |
|                   |                |              |
| Number of pistons | Braking system | Position     |
| 1                 | BENDIX         | Right        |