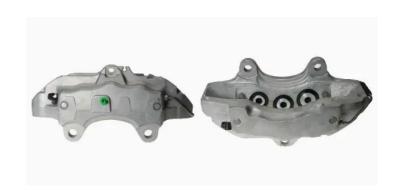

## CALIPER F 85 188

## The F 85 188 caliper is synonymous with reliability

Designed to provide the same performance as new calipers, Brembo remanufactured calipers embody an alternative solution to replacing broken or worn parts with new ones. The brake caliper remanufacturing process involves cleaning and applying a surface treatment to the caliper body, and the renewing of all worn internal components with new ones. The final testing at the end of this process guarantees a Brembo certified product.