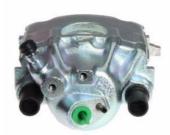

## CALIPER F 85 202

## The F 85 202 caliper is synonymous with reliability

Designed to provide the same performance as new calipers, Brembo remanufactured calipers embody an alternative solution to replacing broken or worn parts with new ones. The brake caliper remanufacturing process involves cleaning and applying a surface treatment to the caliper body, and the renewing of all worn internal components with new ones. The final testing at the end of this process guarantees a Brembo certified product.

## **Technical specifications**

EAN code Axle 8020584533277 Front left

Number of pistons Braking system Position

1 BOSCH Left

**COMPATIBLE VEHICLES** 