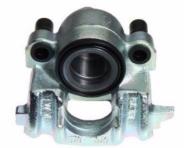

## CALIPER F 85 202

## The F 85 202 caliper is synonymous with reliability

Designed to provide the same performance as new calipers, Brembo remanufactured calipers embody an alternative solution to replacing broken or worn parts with new ones. The brake caliper remanufacturing process involves cleaning and applying a surface treatment to the caliper body, and the renewing of all worn internal components with new ones. The final testing at the end of this process guarantees a Brembo certified product.

## **Technical specifications**

EAN code Axle 8020584533277 Front left

Number of pistons Braking system Position

1 BOSCH Left

**COMPATIBLE VEHICLES** 