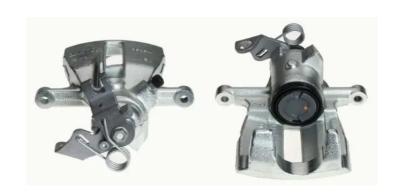

## CALIPER F 85 212

## The F 85 212 caliper is synonymous with reliability

Designed to provide the same performance as new calipers, Brembo remanufactured calipers embody an alternative solution to replacing broken or worn parts with new ones. The brake caliper remanufacturing process involves cleaning and applying a surface treatment to the caliper body, and the renewing of all worn internal components with new ones. The final testing at the end of this process guarantees a Brembo certified product.

## **Technical specifications**

| EAN code          | Axle           | Diameter     |
|-------------------|----------------|--------------|
| 8020584533376     | Rear           | <b>41</b> mm |
|                   |                |              |
| Number of pistons | Braking system | Position     |
| 1                 | TRW            | Left         |