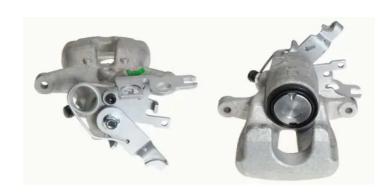

## CALIPER F 85 242

## The F 85 242 caliper is synonymous with reliability

Designed to provide the same performance as new calipers, Brembo remanufactured calipers embody an alternative solution to replacing broken or worn parts with new ones. The brake caliper remanufacturing process involves cleaning and applying a surface treatment to the caliper body, and the renewing of all worn internal components with new ones. The final testing at the end of this process guarantees a Brembo certified product.

## **Technical specifications**

| EAN code          | Axle           | Diameter     |
|-------------------|----------------|--------------|
| 8020584533673     | Rear           | <b>41</b> mm |
|                   |                |              |
| Number of pistons | Braking system | Position     |
| 1                 | TRW            | Left         |