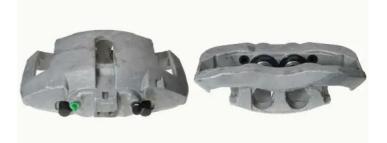

## CALIPER F 85 248

The F 85 248 caliper is synonymous with reliability

Designed to provide the same performance as new calipers, Brembo remanufactured calipers embody an alternative solution to replacing broken or worn parts with new ones. The brake caliper remanufacturing process involves cleaning and applying a surface treatment to the caliper body, and the renewing of all worn internal components with new ones. The final testing at the end of this process guarantees a Brembo certified product.

## **Technical specifications**

| EAN code          | Axle           | Diameter     |
|-------------------|----------------|--------------|
| 8020584533734     | Front right    | <b>42</b> mm |
|                   |                |              |
| Number of pistons | Braking system | Position     |
| 2                 | ATE            | Left         |