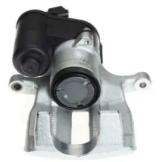

## CALIPER F 85 261

## The F 85 261 caliper is synonymous with reliability

Designed to provide the same performance as new calipers, Brembo remanufactured calipers embody an alternative solution to replacing broken or worn parts with new ones. The brake caliper remanufacturing process involves cleaning and applying a surface treatment to the caliper body, and the renewing of all worn internal components with new ones. The final testing at the end of this process guarantees a Brembo certified product.

## **Technical specifications**

| EAN code          | Axle           | Diameter     |
|-------------------|----------------|--------------|
| 8020584533864     | Rear           | <b>43</b> mm |
|                   |                |              |
| Number of pistons | Braking system | Position     |
| 1                 | TRW            | Right        |