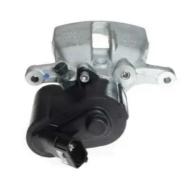

## CALIPER F 85 261

## The F 85 261 caliper is synonymous with reliability

Designed to provide the same performance as new calipers, Brembo remanufactured calipers embody an alternative solution to replacing broken or worn parts with new ones. The brake caliper remanufacturing process involves cleaning and applying a surface treatment to the caliper body, and the renewing of all worn internal components with new ones. The final testing at the end of this process guarantees a Brembo certified product.

## **Technical specifications**

| EAN code          | Axle           | Diameter     |
|-------------------|----------------|--------------|
| 8020584533864     | Rear           | <b>43</b> mm |
|                   |                |              |
| Number of pistons | Braking system | Position     |
| 1                 | TRW            | Right        |