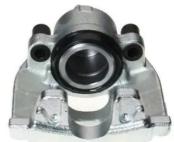

## CALIPER F 85 270

## The F 85 270 caliper is synonymous with reliability

Designed to provide the same performance as new calipers, Brembo remanufactured calipers embody an alternative solution to replacing broken or worn parts with new ones. The brake caliper remanufacturing process involves cleaning and applying a surface treatment to the caliper body, and the renewing of all worn internal components with new ones. The final testing at the end of this process guarantees a Brembo certified product.