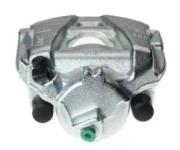

## CALIPER F 85 270

## The F 85 270 caliper is synonymous with reliability

Designed to provide the same performance as new calipers, Brembo remanufactured calipers embody an alternative solution to replacing broken or worn parts with new ones. The brake caliper remanufacturing process involves cleaning and applying a surface treatment to the caliper body, and the renewing of all worn internal components with new ones. The final testing at the end of this process guarantees a Brembo certified product.