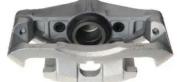

## CALIPER F 85 292

## The F 85 292 caliper is synonymous with reliability

Designed to provide the same performance as new calipers, Brembo remanufactured calipers embody an alternative solution to replacing broken or worn parts with new ones. The brake caliper remanufacturing process involves cleaning and applying a surface treatment to the caliper body, and the renewing of all worn internal components with new ones. The final testing at the end of this process guarantees a Brembo certified product.

## **Technical specifications**

| EAN code          | Axle           | Diameter     |
|-------------------|----------------|--------------|
| 8020584534175     | Front          | <b>60</b> mm |
|                   |                |              |
| Number of pistons | Braking system | Position     |
| 1                 | ATE            | Left         |