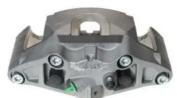

## CALIPER F 85 292

## The F 85 292 caliper is synonymous with reliability

Designed to provide the same performance as new calipers, Brembo remanufactured calipers embody an alternative solution to replacing broken or worn parts with new ones. The brake caliper remanufacturing process involves cleaning and applying a surface treatment to the caliper body, and the renewing of all worn internal components with new ones. The final testing at the end of this process guarantees a Brembo certified product.

## **Technical specifications**

| EAN code          | Axle           | Diameter     |
|-------------------|----------------|--------------|
| 8020584534175     | Front          | <b>60</b> mm |
|                   |                |              |
| Number of pistons | Braking system | Position     |
| 1                 | ATE            | Left         |