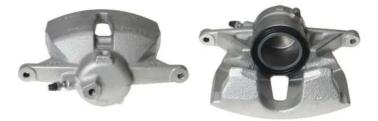

## CALIPER F 85 302

The F 85 302 caliper is synonymous with reliability

Designed to provide the same performance as new calipers, Brembo remanufactured calipers embody an alternative solution to replacing broken or worn parts with new ones. The brake caliper remanufacturing process involves cleaning and applying a surface treatment to the caliper body, and the renewing of all worn internal components with new ones. The final testing at the end of this process guarantees a Brembo certified product.

## **Technical specifications**

| EAN code          | Axle           | Diameter     |
|-------------------|----------------|--------------|
| 8020584534274     | Front          | <b>60</b> mm |
|                   |                |              |
| Number of pistons | Braking system | Position     |
| 1                 | TRW            | Left         |