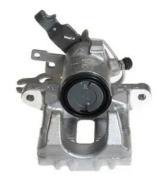

## CALIPER F 85 321

## The F 85 321 caliper is synonymous with reliability

Designed to provide the same performance as new calipers, Brembo remanufactured calipers embody an alternative solution to replacing broken or worn parts with new ones. The brake caliper remanufacturing process involves cleaning and applying a surface treatment to the caliper body, and the renewing of all worn internal components with new ones. The final testing at the end of this process guarantees a Brembo certified product.

## **Technical specifications**

EAN code Axle Diameter
8020584534465 Rear 38 mm

Number of pistons Braking system Position
1 TRW Right

**COMPATIBLE VEHICLES** 