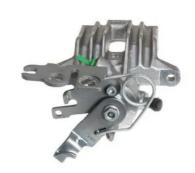

## CALIPER F 85 321

## The F 85 321 caliper is synonymous with reliability

Designed to provide the same performance as new calipers, Brembo remanufactured calipers embody an alternative solution to replacing broken or worn parts with new ones. The brake caliper remanufacturing process involves cleaning and applying a surface treatment to the caliper body, and the renewing of all worn internal components with new ones. The final testing at the end of this process guarantees a Brembo certified product.

## **Technical specifications**

EAN code Axle Diameter
8020584534465 Rear 38 mm

Number of pistons Braking system Position
1 TRW Right

**COMPATIBLE VEHICLES** 