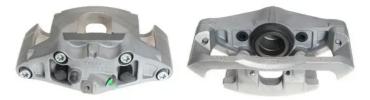

## CALIPER F 85 335

The F 85 335 caliper is synonymous with reliability

Designed to provide the same performance as new calipers, Brembo remanufactured calipers embody an alternative solution to replacing broken or worn parts with new ones. The brake caliper remanufacturing process involves cleaning and applying a surface treatment to the caliper body, and the renewing of all worn internal components with new ones. The final testing at the end of this process guarantees a Brembo certified product.

## **Technical specifications**

| EAN code          | Axle           | Diameter     |
|-------------------|----------------|--------------|
| 8020584534601     | Front          | <b>60</b> mm |
|                   |                |              |
| Number of pistons | Braking system | Position     |
| 1                 | ATE            | Right        |