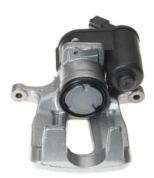

## CALIPER F 85 352

## The F 85 352 caliper is synonymous with reliability

Designed to provide the same performance as new calipers, Brembo remanufactured calipers embody an alternative solution to replacing broken or worn parts with new ones. The brake caliper remanufacturing process involves cleaning and applying a surface treatment to the caliper body, and the renewing of all worn internal components with new ones. The final testing at the end of this process guarantees a Brembo certified product.

## **Technical specifications**

| EAN code          | Axle           | Diameter     |
|-------------------|----------------|--------------|
| 8020584538746     | Rear           | <b>45</b> mm |
|                   |                |              |
| Number of pistons | Braking system | Position     |
| 1                 | TRW            | Left         |