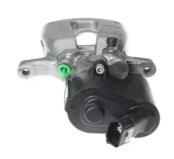

## CALIPER F 85 352

## The F 85 352 caliper is synonymous with reliability

Designed to provide the same performance as new calipers, Brembo remanufactured calipers embody an alternative solution to replacing broken or worn parts with new ones. The brake caliper remanufacturing process involves cleaning and applying a surface treatment to the caliper body, and the renewing of all worn internal components with new ones. The final testing at the end of this process guarantees a Brembo certified product.

## **Technical specifications**

| EAN code          | Axle           | Diameter     |
|-------------------|----------------|--------------|
| 8020584538746     | Rear           | <b>45</b> mm |
|                   |                |              |
| Number of pistons | Braking system | Position     |
| 1                 | TRW            | Left         |