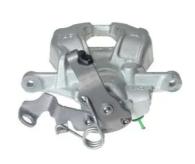

## CALIPER F 85 412

## The F 85 412 caliper is synonymous with reliability

Designed to provide the same performance as new calipers, Brembo remanufactured calipers embody an alternative solution to replacing broken or worn parts with new ones. The brake caliper remanufacturing process involves cleaning and applying a surface treatment to the caliper body, and the renewing of all worn internal components with new ones. The final testing at the end of this process guarantees a Brembo certified product.

## **Technical specifications**

| EAN code          | Axle           | Diameter     |
|-------------------|----------------|--------------|
| 8020584542170     | Rear           | <b>48</b> mm |
|                   |                |              |
| Number of pistons | Braking system | Position     |
| 1                 | BOSCH          | Left         |