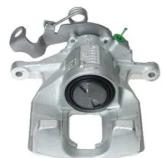

## CALIPER F 85 412

## The F 85 412 caliper is synonymous with reliability

Designed to provide the same performance as new calipers, Brembo remanufactured calipers embody an alternative solution to replacing broken or worn parts with new ones. The brake caliper remanufacturing process involves cleaning and applying a surface treatment to the caliper body, and the renewing of all worn internal components with new ones. The final testing at the end of this process guarantees a Brembo certified product.

## **Technical specifications**

| EAN code          | Axle           | Diameter     |
|-------------------|----------------|--------------|
| 8020584542170     | Rear           | <b>48</b> mm |
|                   |                |              |
| Number of pistons | Braking system | Position     |
| 1                 | BOSCH          | Left         |