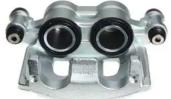

## CALIPER F 85 417

## The F 85 417 caliper is synonymous with reliability

Designed to provide the same performance as new calipers, Brembo remanufactured calipers embody an alternative solution to replacing broken or worn parts with new ones. The brake caliper remanufacturing process involves cleaning and applying a surface treatment to the caliper body, and the renewing of all worn internal components with new ones. The final testing at the end of this process guarantees a Brembo certified product.

## **Technical specifications**

| EAN code          | Axle           | Diameter     |
|-------------------|----------------|--------------|
| 8020584542385     | Front          | <b>48</b> mm |
|                   |                |              |
| Number of pistons | Braking system | Position     |
| 2                 | BREMBO         | Right        |