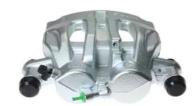

## CALIPER F 85 417

## The F 85 417 caliper is synonymous with reliability

Designed to provide the same performance as new calipers, Brembo remanufactured calipers embody an alternative solution to replacing broken or worn parts with new ones. The brake caliper remanufacturing process involves cleaning and applying a surface treatment to the caliper body, and the renewing of all worn internal components with new ones. The final testing at the end of this process guarantees a Brembo certified product.

## **Technical specifications**

| EAN code          | Axle           | Diameter     |
|-------------------|----------------|--------------|
| 8020584542385     | Front          | <b>48</b> mm |
|                   |                |              |
| Number of pistons | Braking system | Position     |
| 2                 | BREMBO         | Right        |