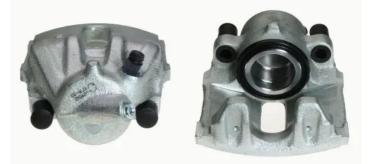

## CALIPER F 86 061

The F 86 061 caliper is synonymous with reliability

Designed to provide the same performance as new calipers, Brembo remanufactured calipers embody an alternative solution to replacing broken or worn parts with new ones. The brake caliper remanufacturing process involves cleaning and applying a surface treatment to the caliper body, and the renewing of all worn internal components with new ones. The final testing at the end of this process guarantees a Brembo certified product.

### **Technical specifications**

| EAN code          | Axle           | Diameter     |
|-------------------|----------------|--------------|
| 8020584535325     | Front          | <b>57</b> mm |
|                   |                |              |
| Number of pistons | Braking system | Position     |
| 1                 | ATE            | Right        |