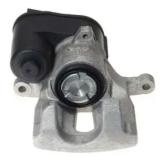

## CALIPER F 86 101

## The F 86 101 caliper is synonymous with reliability

Designed to provide the same performance as new calipers, Brembo remanufactured calipers embody an alternative solution to replacing broken or worn parts with new ones. The brake caliper remanufacturing process involves cleaning and applying a surface treatment to the caliper body, and the renewing of all worn internal components with new ones. The final testing at the end of this process guarantees a Brembo certified product.

## **Technical specifications**

| EAN code          | Axle           | Diameter     |
|-------------------|----------------|--------------|
| 8020584541647     | Rear           | <b>38</b> mm |
| Number of pistons | Braking system | Position     |
| 1                 | TRW            | Right        |