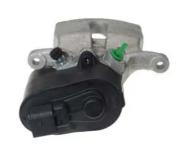

## CALIPER F 86 101

## The F 86 101 caliper is synonymous with reliability

Designed to provide the same performance as new calipers, Brembo remanufactured calipers embody an alternative solution to replacing broken or worn parts with new ones. The brake caliper remanufacturing process involves cleaning and applying a surface treatment to the caliper body, and the renewing of all worn internal components with new ones. The final testing at the end of this process guarantees a Brembo certified product.

## **Technical specifications**

| EAN code          | Axle           | Diameter     |
|-------------------|----------------|--------------|
| 8020584541647     | Rear           | <b>38</b> mm |
| Number of pistons | Braking system | Position     |
| 1                 | TRW            | Right        |