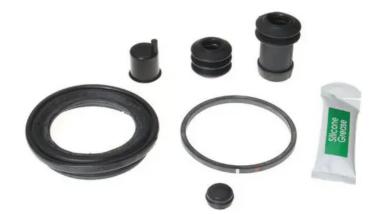

## REPAIR KIT CALIPER **F KT 036**

Repair kit for calipers F KT 036. The reliability of a Brembo product.

Brembo offers spare parts professionals 4 families of kits, comprising caliper components most subject to wear and deterioration, such as the sliding guide pins on floating calipers, the dust covers, the piston seals and the pistons themselves. A complete set of new components for rapid, safe and professional repairs.