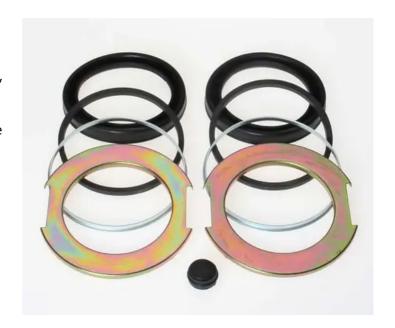

## REPAIR KIT CALIPER F KT 088

Repair kit for calipers F KT 088. The reliability of a Brembo product.

Brembo offers spare parts professionals 4 families of kits, comprising caliper components most subject to wear and deterioration, such as the sliding guide pins on floating calipers, the dust covers, the piston seals and the pistons themselves. A complete set of new components for rapid, safe and professional repairs.