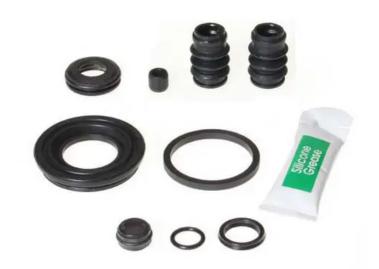

## REPAIR KIT CALIPER F KT 101

Repair kit for calipers F KT 101. The reliability of a Brembo product.

Brembo offers spare parts professionals 4 families of kits, comprising caliper components most subject to wear and deterioration, such as the sliding guide pins on floating calipers, the dust covers, the piston seals and the pistons themselves. A complete set of new components for rapid, safe and professional repairs.