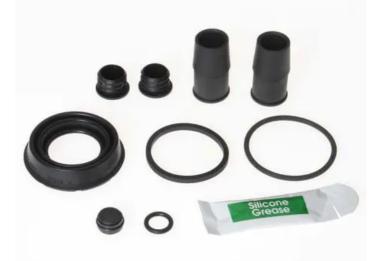

## REPAIR KIT CALIPER F KT 151

Repair kit for calipers F KT 151. The reliability of a Brembo product.

Brembo offers spare parts professionals 4 families of kits, comprising caliper components most subject to wear and deterioration, such as the sliding guide pins on floating calipers, the dust covers, the piston seals and the pistons themselves. A complete set of new components for rapid, safe and professional repairs.