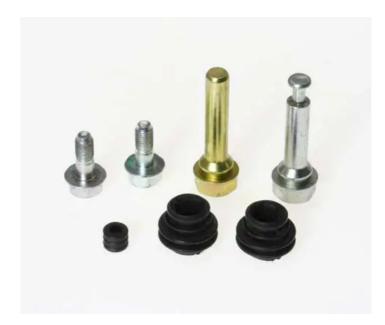

## GUIDE SLEEVE KIT F SV 012

Repair kit for calipers F SV 012. The reliability of a Brembo product.

Brembo offers spare parts professionals 4 families of kits, comprising caliper components most subject to wear and deterioration, such as the sliding guide pins on floating calipers, the dust covers, the piston seals and the pistons themselves. A complete set of new components for rapid, safe and professional repairs.

## **Technical specifications**

EAN code Axle Diameter 8020584550830 Rear mm

Position

Left

**COMPATIBLE VEHICLES**