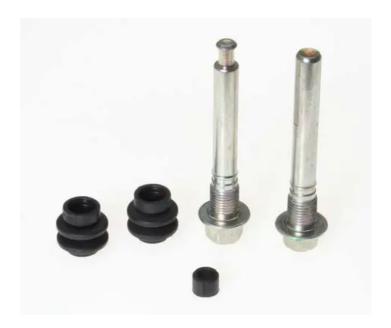

## GUIDE SLEEVE KIT F SV 032

Repair kit for calipers F SV 032. The reliability of a Brembo product.

Brembo offers spare parts professionals 4 families of kits, comprising caliper components most subject to wear and deterioration, such as the sliding guide pins on floating calipers, the dust covers, the piston seals and the pistons themselves. A complete set of new components for rapid, safe and professional repairs.

## **Technical specifications**

EAN code Axle Diameter 8020584552964 Rear mm

Position

Left