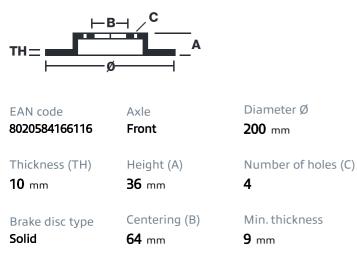

# () brembo



## BRAKE DISC 08.1661.10

The 08.1661.10 brake disc is synonymous with reliability

The Brembo brake disc is fully interchangeable with an Original Equipment brake disc. The control of the entire production cycle allows Brembo to offer brake discs with outstanding performance levels, reliability, durability and comfort in all conditions of use. All Brembo brake discs are accompanied by the ECE-R90 homologation.

- OE-equivalent
- Brembo quality
- ECE-R90 certificate
- Safety

#### **Technical specifications**



#### COMPATIBLE VEHICLES

### **COMPATIBLE OE PART NUMBERS**

| 4351212022000 | DAIHATSU |
|---------------|----------|
| 4351212021    | ΤΟΥΟΤΑ   |
| 4351212022    | ΤΟΥΟΤΑ   |