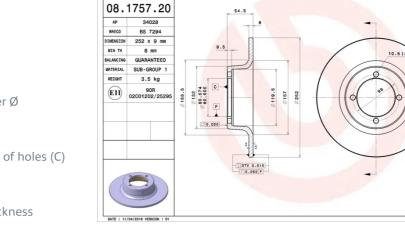

## BRAKE DISC 08.1757.20

The 08.1757.20 brake disc is synonymous with reliability

The Brembo brake disc is fully interchangeable with an Original Equipment brake disc. The control of the entire production cycle allows Brembo to offer brake discs with outstanding performance levels, reliability, durability and comfort in all conditions of use. All Brembo brake discs are accompanied by the ECE-R90 homologation.

#### **Technical specifications**

| EAN code             | Axle          | Diameter Ø     |
|----------------------|---------------|----------------|
| <b>8020584175729</b> | Front         | <b>252</b> mm  |
| Thickness (TH)       | Height (A)    | Number of hole |
| 9 mm                 | <b>55</b> mm  | <b>4</b>       |
| Brake disc type      | Centering (B) | Min.thickness  |
| <b>Solid</b>         | <b>80</b> mm  | <b>8</b> mm    |