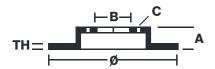

#### **Technical specifications**

| EAN code             | Axle          | Diameter Ø     |
|----------------------|---------------|----------------|
| <b>8020584175729</b> | Front         | <b>252</b> mm  |
| Thickness (TH)       | Height (A)    | Number of hole |
| 9 mm                 | <b>55</b> mm  | <b>4</b>       |
| Brake disc type      | Centering (B) | Min.thickness  |
| <b>Solid</b>         | <b>80</b> mm  | <b>8</b> mm    |