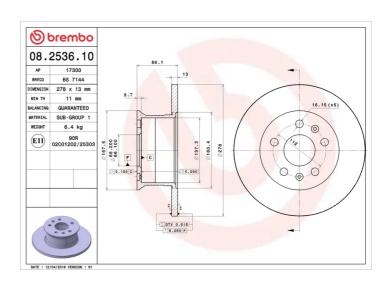

## **BRAKE DISC** 08.2536.10

## **Technical specifications**

| EAN code<br><b>8020584253618</b> | Axle<br>Front              | Diameter Ø  278 mm           |
|----------------------------------|----------------------------|------------------------------|
| Thickness (TH)  13 mm            | Height (A)<br><b>86</b> mm | Number of holes (C) <b>5</b> |
| Brake disc type <b>Solid</b>     | Centering (B) <b>66</b> mm | Min. thickness               |