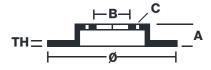

## **Technical specifications**

| EAN code<br><b>8020584253618</b> | Axle<br>Front              | Diameter Ø  278 mm           |
|----------------------------------|----------------------------|------------------------------|
| Thickness (TH)  13 mm            | Height (A)<br><b>86</b> mm | Number of holes (C) <b>5</b> |
| Brake disc type <b>Solid</b>     | Centering (B) <b>66</b> mm | Min. thickness               |