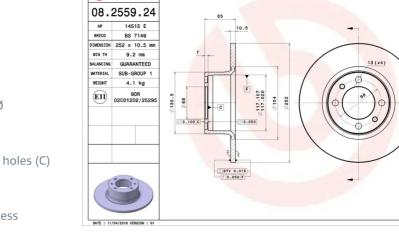

## **BRAKE DISC** 08.2559.24

The 08.2559.24 brake disc is synonymous with reliability

The Brembo brake disc is fully interchangeable with an Original Equipment brake disc. The control of the entire production cycle allows Brembo to offer brake discs with outstanding performance levels, reliability, durability and comfort in all conditions of use. All Brembo brake discs are accompanied by the ECE-R90 homologation.

## **Technical specifications**

| EAN code             | Axle          | Diameter Ø    |
|----------------------|---------------|---------------|
| <b>8020584013427</b> | Front         | <b>252</b> mm |
| Thickness (TH)       | Height (A)    | Number of I   |
| <b>10,5</b> mm       | <b>65</b> mm  | <b>4</b>      |
| Brake disc type      | Centering (B) | Min. thickne  |
| <b>Solid</b>         | <b>68</b> mm  | <b>9,2</b> mm |