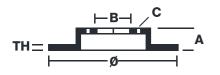

## **Technical specifications**

| EAN code             | Axle          | Diameter Ø    |
|----------------------|---------------|---------------|
| <b>8020584013427</b> | Front         | <b>252</b> mm |
| Thickness (TH)       | Height (A)    | Number of I   |
| <b>10,5</b> mm       | <b>65</b> mm  | <b>4</b>      |
| Brake disc type      | Centering (B) | Min. thickne  |
| <b>Solid</b>         | <b>68</b> mm  | <b>9,2</b> mm |