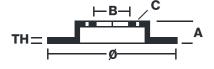

## **Technical specifications**

| EAN code<br><b>8020584012253</b> | Axle<br>Front              | Diameter Ø  266 mm         |
|----------------------------------|----------------------------|----------------------------|
| Thickness (TH)  10 mm            | Height (A) 27 mm           | Number of holes (C)        |
| Brake disc type <b>Solid</b>     | Centering (B) <b>66</b> mm | Min. thickness <b>8</b> mm |