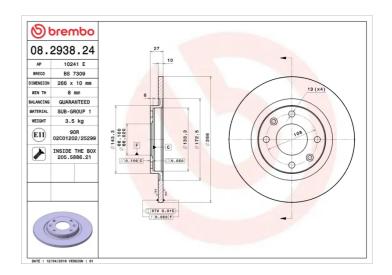

## **BRAKE DISC** 08.2938.24

## **Technical specifications**

| EAN code<br><b>8020584012253</b> | Axle<br>Front              | Diameter Ø  266 mm         |
|----------------------------------|----------------------------|----------------------------|
| Thickness (TH)  10 mm            | Height (A) 27 mm           | Number of holes (C)        |
| Brake disc type <b>Solid</b>     | Centering (B) <b>66</b> mm | Min. thickness <b>8</b> mm |

Tightening torque

**85** Nm

**COMPATIBLE VEHICLES** 