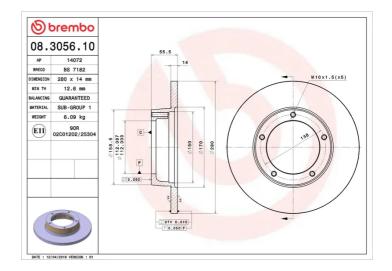

## **BRAKE DISC** 08.3056.10

## **Technical specifications**

| EAN code<br><b>8020584305614</b> | Axle<br>Front           | Diameter Ø 280 mm            |
|----------------------------------|-------------------------|------------------------------|
| Thickness (TH)  14 mm            | Height (A) <b>56</b> mm | Number of holes (C) <b>5</b> |
| Brake disc type<br><b>Solid</b>  | Centering (B) 112 mm    | Min. thickness               |

Tightening torque

**120** Nm

**COMPATIBLE VEHICLES** 