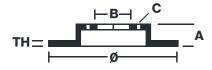

## **Technical specifications**

| EAN code                      | Axle                    | Diameter Ø                   |
|-------------------------------|-------------------------|------------------------------|
| 8020584363713                 | Front                   | <b>270</b> mm                |
| Thickness (TH) <b>14,3</b> mm | Height (A) <b>71</b> mm | Number of holes (C) <b>5</b> |
| Brake disc type <b>Solid</b>  | Centering (B)           | Min. thickness 12,9 mm       |