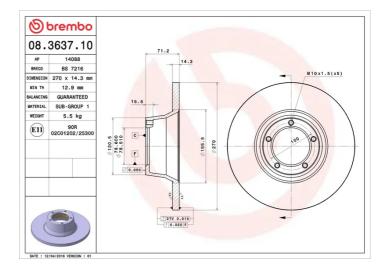

## **BRAKE DISC** 08.3637.10

## **Technical specifications**

| EAN code                      | Axle                    | Diameter Ø                   |
|-------------------------------|-------------------------|------------------------------|
| 8020584363713                 | Front                   | <b>270</b> mm                |
| Thickness (TH) <b>14,3</b> mm | Height (A) <b>71</b> mm | Number of holes (C) <b>5</b> |
| Brake disc type <b>Solid</b>  | Centering (B)           | Min. thickness 12,9 mm       |

Tightening torque

**100** Nm

**COMPATIBLE VEHICLES** 