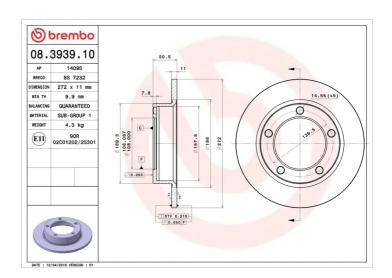

## **BRAKE DISC** 08.3939.10

## **Technical specifications**

| EAN code<br><b>8020584393918</b> | Axle<br>Front           | Diameter Ø  272 mm              |
|----------------------------------|-------------------------|---------------------------------|
| Thickness (TH)  11 mm            | Height (A) <b>51</b> mm | Number of holes (C) <b>5</b>    |
| Brake disc type<br><b>Solid</b>  | Centering (B) 108 mm    | Min. thickness<br><b>9,9</b> mm |

Tightening torque

**90** Nm

**COMPATIBLE VEHICLES** 