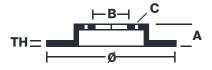

## **Technical specifications**

| EAN code<br><b>8020584393918</b> | Axle<br>Front           | Diameter Ø  272 mm              |
|----------------------------------|-------------------------|---------------------------------|
| Thickness (TH)  11 mm            | Height (A) <b>51</b> mm | Number of holes (C) <b>5</b>    |
| Brake disc type<br><b>Solid</b>  | Centering (B) 108 mm    | Min. thickness<br><b>9,9</b> mm |