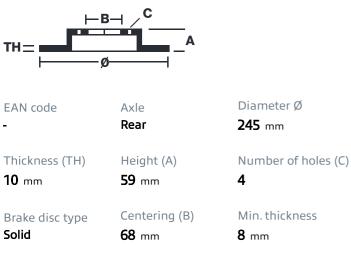

# () brembo



## BRAKE DISC 08.4874.10

The 08.4874.10 brake disc is synonymous with reliability

The Brembo brake disc is fully interchangeable with an Original Equipment brake disc. The control of the entire production cycle allows Brembo to offer brake discs with outstanding performance levels, reliability, durability and comfort in all conditions of use. All Brembo brake discs are accompanied by the ECE-R90 homologation.

- OE-equivalent
- Brembo quality
- ECE-R90 certificate
- Safety

### **Technical specifications**



#### Tightening torque

120 Nm

COMPATIBLE VEHICLES

### **COMPATIBLE OE PART NUMBERS**

443615601