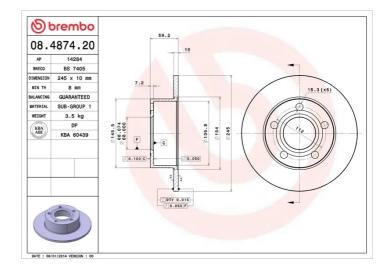

#### **Technical specifications**

| EAN code             | Axle          | Diamete       |
|----------------------|---------------|---------------|
| <b>8020584487426</b> | <b>Rear</b>   | <b>245</b> mm |
| Thickness (TH)       | Height (A)    | Number        |
| <b>10</b> mm         | <b>59</b> mm  | <b>5</b>      |
| Brake disc type      | Centering (B) | Min. thic     |
| Solid                | <b>68</b> mm  | <b>8</b> mm   |

#### Tightening torque

**120** Nm

COMPATIBLE VEHICLES