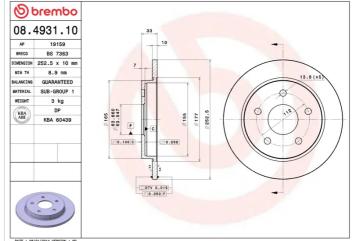

#### **Technical specifications**

| EAN code             | Axle           | Diameter Ø          |
|----------------------|----------------|---------------------|
| <b>8020584493113</b> | Front and rear | <b>253</b> mm       |
| Thickness (TH)       | Height (A)     | Number of holes (C) |
| <b>10</b> mm         | <b>33</b> mm   | <b>5</b>            |
| Brake disc type      | Centering (B)  | Min. thickness      |
| <b>Solid</b>         | <b>64</b> mm   | <b>8,9</b> mm       |