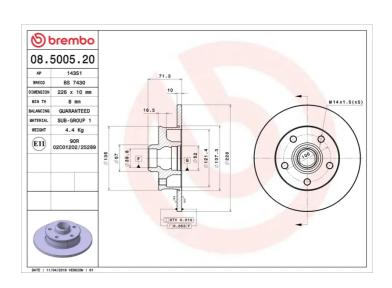

## **Technical specifications**

| EAN code<br><b>8020584500521</b> | Axle<br><b>Rear</b>     | Diameter Ø  226 mm         |
|----------------------------------|-------------------------|----------------------------|
| Thickness (TH)  10 mm            | Height (A) <b>71</b> mm | Number of holes (C) 5      |
| Brake disc type<br><b>Solid</b>  | Centering (B) 40 mm     | Min. thickness <b>8</b> mm |