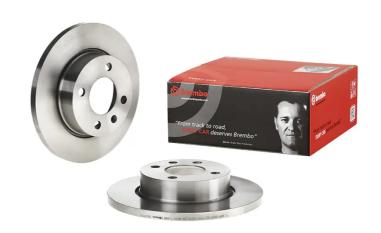

## **BRAKE DISC** 08.5243.10

## The 08.5243.10 brake disc is synonymous with reliability

The Brembo brake disc is fully interchangeable with an Original Equipment brake disc. The control of the entire production cycle allows Brembo to offer brake discs with outstanding performance levels, reliability, durability and comfort in all conditions of use. All Brembo brake discs are accompanied by the ECE-R90 homologation.