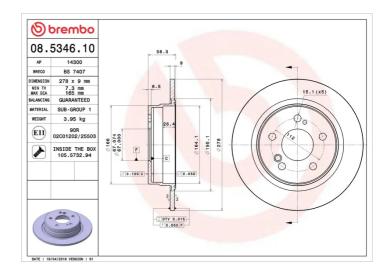

## **Technical specifications**

| EAN code<br><b>8020584534618</b> | Axle<br><b>Rear</b>        | Diameter Ø  278 mm           |
|----------------------------------|----------------------------|------------------------------|
| Thickness (TH)  9 mm             | Height (A) 58 mm           | Number of holes (C) <b>5</b> |
| Brake disc type <b>Solid</b>     | Centering (B) <b>67</b> mm | Min. thickness <b>7,3</b> mm |

Tightening torque

**120** Nm

**COMPATIBLE VEHICLES** 