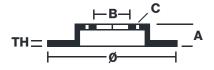

## **Technical specifications**

| EAN code<br><b>8020584562529</b> | Axle<br><b>Rear</b>        | Diameter Ø 269 mm     |
|----------------------------------|----------------------------|-----------------------|
| Thickness (TH)  10 mm            | Height (A) 65 mm           | Number of holes (C) 5 |
| Brake disc type<br><b>Solid</b>  | Centering (B) <b>62</b> mm | Min. thickness  9 mm  |