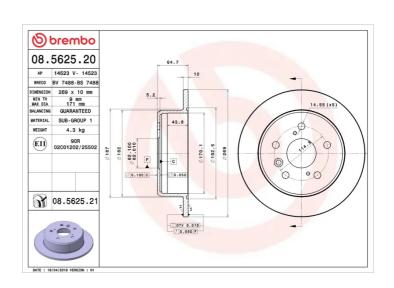

## **BRAKE DISC** 08.5625.20

## **Technical specifications**

| EAN code<br><b>8020584562529</b> | Axle<br><b>Rear</b>        | Diameter Ø 269 mm     |
|----------------------------------|----------------------------|-----------------------|
| Thickness (TH)  10 mm            | Height (A) 65 mm           | Number of holes (C) 5 |
| Brake disc type<br><b>Solid</b>  | Centering (B) <b>62</b> mm | Min. thickness  9 mm  |

Tightening torque

**103** Nm

**COMPATIBLE VEHICLES** 