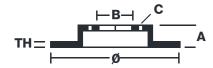

## **Technical specifications**

| EAN code             | Axle          | Diameter Ø      |
|----------------------|---------------|-----------------|
| <b>8020584563618</b> | <b>Rear</b>   | <b>250</b> mm   |
| Thickness (TH)       | Height (A)    | Number of holes |
| <b>12</b> mm         | <b>62</b> mm  | <b>5</b>        |
| Brake disc type      | Centering (B) | Min. thickness  |
| <b>Solid</b>         | <b>71</b> mm  | <b>10,8</b> mm  |