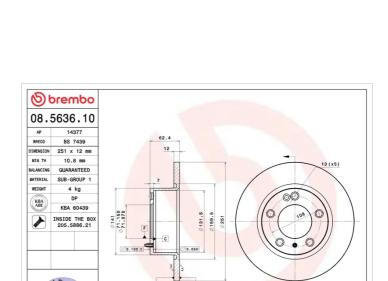

## **Technical specifications**

| EAN code             | Axle          | Diameter Ø      |
|----------------------|---------------|-----------------|
| <b>8020584563618</b> | <b>Rear</b>   | <b>250</b> mm   |
| Thickness (TH)       | Height (A)    | Number of holes |
| <b>12</b> mm         | <b>62</b> mm  | <b>5</b>        |
| Brake disc type      | Centering (B) | Min. thickness  |
| <b>Solid</b>         | <b>71</b> mm  | <b>10,8</b> mm  |