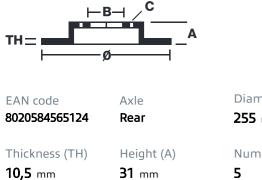

#### **Technical specifications**

Brake disc type Centering (B) Solid 66 mm

Min. thickness **9,5** mm

DATE : 12/04/2016 VERSION : 0