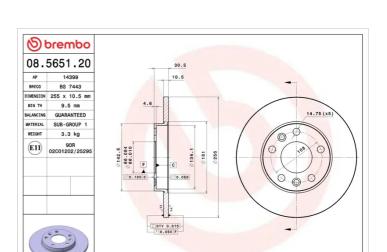

## BRAKE DISC 08.5651.20

The 08.5651.20 brake disc is synonymous with reliability

The Brembo brake disc is fully interchangeable with an Original Equipment brake disc. The control of the entire production cycle allows Brembo to offer brake discs with outstanding performance levels, reliability, durability and comfort in all conditions of use. All Brembo brake discs are accompanied by the ECE-R90 homologation.

#### **Technical specifications**

Brake disc type Centering (B) Solid 66 mm

Min. thickness **9,5** mm

DATE : 12/04/2016 VERSION : 0